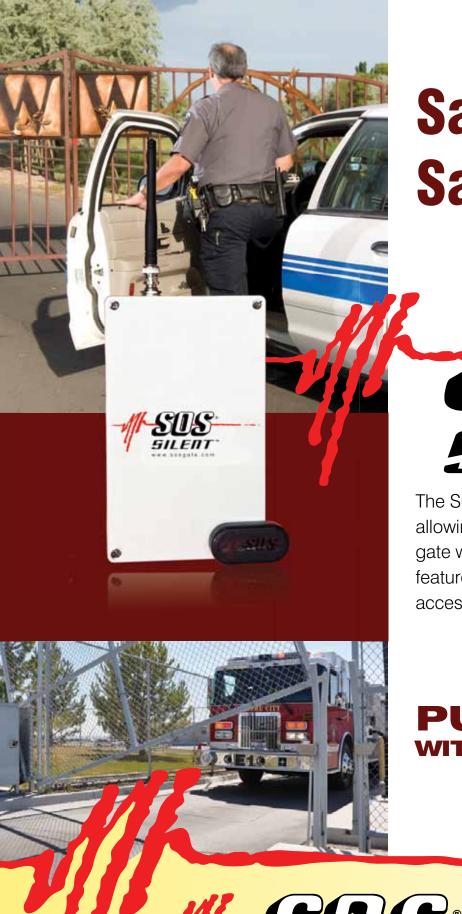

## Saving time. Saving lives.

**SILENT** 

The SOS Silent is the best of both worlds allowing all Emergency Responder to open the gate with their 'YELP' siren. And it also has the features of the Gate Trigger giving 'silent' access to Emergency Responders.