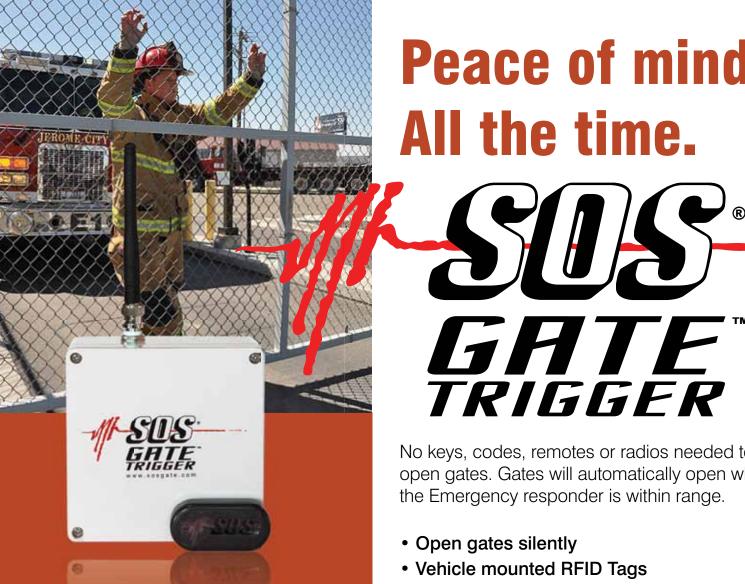

PUBLIC SAFET

Siren-Operated Sensor

Peace of mind. All the time.

No keys, codes, remotes or radios needed to open gates. Gates will automatically open when

- Vehicle mounted RFID Tags
- No remotes, keys, codes or frequencies to lose or track
- No delay in waiting for gates to open
- For Emergency vehicles. With an adjustable range of up to 150 feet, gates will always be open when the emergency vehicle arrives at the gate
- RFID Transmits on Secure Format

IBLIC SAFET VITHOUT PUBLIC FUNDS

Siren-Operated Sensor